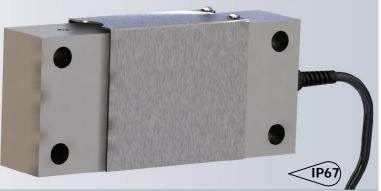

Pioneering Measured Solutions

**OUTLINE DIMENSIONS** 

single point **FLS** 4041

5/16-18UNC

1.00[25.4]DP.

The substantial size, stainless steel construction, and protective cover were specifically designed for harsh, abusive environments. The location of the mounting holes allows for scale frame mounting that provides additional side load protection.

# **FEATURES**

- · Capacities 125lb, 250lb.
- Environmental Protection IP67.

# single point FLS 4041