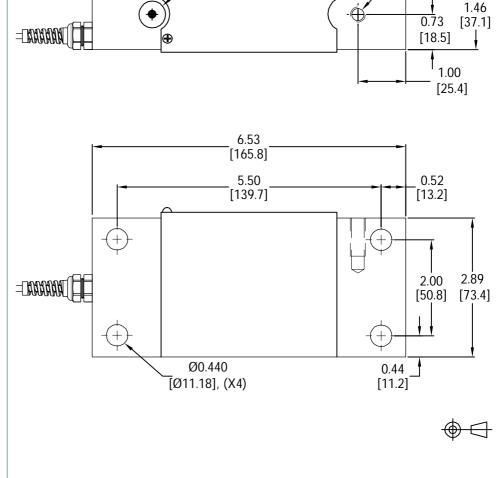

# Bubble level 6.53 [165.8]

Pioneering Measured Solutions

**OUTLINE DIMENSIONS** 

single point **FLS** 4041

5/16-18UNC

1.00[25.4]DP.

The substantial size, stainless steel construction, and protective cover were specifically designed for harsh, abusive environments. The location of the mounting holes allows for scale frame mounting that provides additional side load protection.