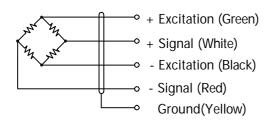

Pioneering Measured Solutions

**OUTLINE DIMENSIONS** 

single point **FLS** 4041

5/16-18UNC

1.00[25.4]DP.

The substantial size, stainless steel construction, and protective cover were specifically designed for harsh, abusive environments. The location of the mounting holes allows for scale frame mounting that provides additional side load protection.



# **FEATURES**

- · Capacities 125lb, 250lb.
- Environmental Protection IP67.

# Bubble level 6.53 [165.8]

# **OPTIONS**

systems.

**APPLICATIONS** 

• mV/V/Ω Calibration matching.

Bench scales, Food processing



#### **Group Four Transducers** 22 Deer Park Drive, E. Longmeadow, MA 01028 www.groupfourtransducers.com

Phone : (800) 419 1444 Fax : (413) 525 -6182 sales@group-4.com

# single point FLS 4041



### WIRING





# **SPECIFICATIONS**

| Model                       | 4041            |             |
|-----------------------------|-----------------|-------------|
| Capacities                  | lb              | 125/ 250    |
| Full scale output(FS)       | mV/V            | 0.998~1.002 |
| Calibration in mV/V/Ω       | %               | See options |
| Combined error              | %FS             | ≤±0.05      |
| Non-linearity               | %FS             | ≤±0.02      |
| Hysteresis                  | %FS             | ≤±0.03      |
| Non- repeatability          | %FS             | ≤±0.03      |
| Creep@30min                 | %FS             | ≤±0.03      |
| Zero Balance                | %FS             | ≤±2         |
| Temperature range           |                 |             |
| Oper