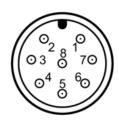

#### **PART NUMBER**

|        | M12     |           |
|--------|---------|-----------|
|        | RS232 + | RS485/422 |
|        | CAN     |           |
| Pin No | 159.1   | 159.2     |
| 1      | GND     | GND       |
| 2      | -       | -         |
| 3      | CANH    | RX+       |
| 4      | -       | -         |
| 5      | CANL    | RX-       |
| 6      | RXD     | TX-       |
| 7      | TXD     | TX+       |
| 8      | PWR+    | PWER+     |