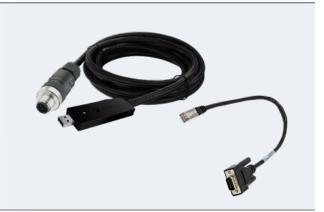

# **UBS TO SERIAL CONVERTER**

This professional grade USB to serial RS232 or RS485/422 adapter easily adds a serial port to your desktop or laptop computer allowing connection of digital load cells with RS232 or RS422/RS485 communication interface. Serial outputs are automatically configured as additional COM ports.

#### **FEATURES**

- Protection against static electricity and surges up to 15KV
- Supports Windows/ Linux and Mac OS Operating systems
- USB Plug and Play allows easy installation
- Directly connects your computer to a G4 digital load cell
- Supports up to 4 loadcells without the need for external power

### **APPLICATIONS**

- Computer connection of digital load cell using USB port
- Computer connection of digital junction box using USB port

## **OPTIONS**

M12 to DB9 adapter for use with our multi-channel converter box (JBD)