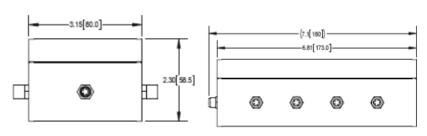

### **DIMENSIONS**

| Item No | QTY | Description               |
|---------|-----|---------------------------|
| 1       | 1   | M8 5 pin male connector   |
| 2       | 8   | M8 5 pin female connector |
| 3       | 1   | Aluminum enclosure box    |