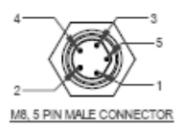

### **FEATURES**

- · Connection up to 8 load cells
- · Robust enclosure with cable glands
- Sealed to IP67
- M8 5 pin male connector for output
- M8 5 pin female connector for load cell input

### **DIMENSIONS**

| Item No | QTY | Description               |
|---------|-----|---------------------------|
| 1       | 1   | M8 5 pin male connector   |
| 2       | 8   | M8 5 pin female connector |
| 3       | 1   | Aluminum enclosure box    |

## **PIN CONFIGURATIONS**

| PIN NUMBER | CONNECTION |
|------------|------------|
| 1          | EX+        |
| 2          | SI+        |
| 3          | SI-        |
| 4          | EX-        |
| 5          | SHIELD     |