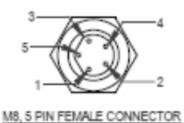

### **FEATURES**

- · Connection up to 8 load cells
- · Robust enclosure with cable glands
- Sealed to IP67
- M8 5 pin male connector for output
- M8 5 pin female connector for load cell input

### **DIMENSIONS**

| Item No | QTY | Description               |
|---------|-----|---------------------------|
| 1       | 1   | M8 5 pin male connector   |
| 2       | 8   | M8 5 pin female connector |
| 3       | 1   | Aluminum enclosure box    |

## **PIN CONFIGURATIONS**

| PIN NUMBER | CONNECTION |
|------------|------------|
| 1          | EX+        |
| 2          | SI+        |
| 3          | SI-        |
| 4          | EX-        |
| 5          | SHIELD     |