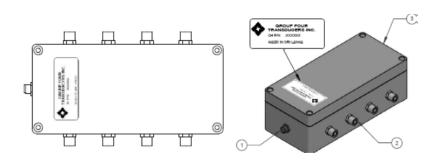

### **DIMENSIONS**

| Item No | QTY | Description               |
|---------|-----|---------------------------|
| 1       | 1   | M8 5 pin male connector   |
| 2       | 8   | M8 5 pin female connector |
| 3       | 1   | Aluminum enclosure box    |