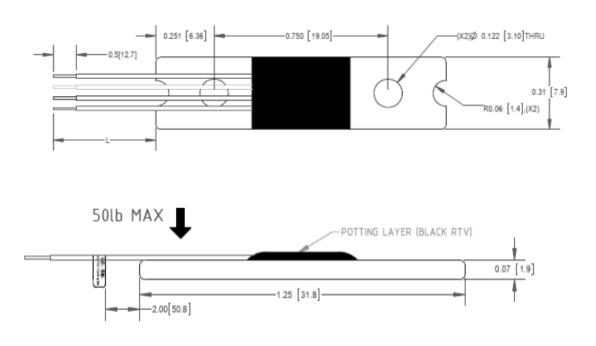

# **OUTLINE DIMENSIONS**

## **SPECIFICATIONS**

| Model                         | GB50 |                         |
|-------------------------------|------|-------------------------|
| Capacities                    | lbs  | 50                      |
| Full scale output (fs)        | mV/V | 1.50±0.15%              |
| Combined error                | %FS  | <±1.6                   |
| Non-linearity                 | %FS  | <±0.8                   |
| Hysteresis                    | %FS  | <±0.8                   |
| Non-repeatabilty              | %FS  | <±0.1                   |
| Creep @5min                   | %FS  | <±0.5                   |
| Zero balance                  | mV/V | <±1.0                   |
| Temperature resistance input  | Ω    | 350±50                  |
| Temperature resistance output | Ω    | $350{\pm}50$            |
| Excitation voltage            | VDC  | 5~15                    |
| Insulation resistance @50VDC  | MΩ   | >5000                   |
| Safe overload limit           | %FS  | 150                     |
| Ultimate load                 | %FS  | 200                     |
| Cable length (L)              | in   | 8 <sup>+0.2</sup><br>-0 |
| Cable type                    |      | 26 AWG 4 wires          |
| Element material              |      | Stainless Steel         |
| Seal type                     |      | IP67                    |