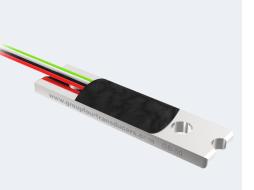

The GB50 is a rugged planar beam load cell with exceptional long-term stability. This sophisticated load cell offers consistent, high quality performance, at very affordable prices. With its simple beam mounting con iguration, this load cell can be used to electronically measure force or displacement in a wide variety of applications. The GB50 may be used for applications which includes medical instrumentation, spring testing equipment, robotics food dispensing equipment.

#### **FEATURES**

- 50lb capacity
- Stainless steel construction
- Environmental protection IP67
- Very low profile desing