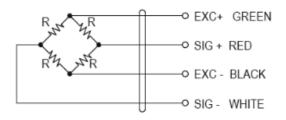

| %FS  | <±0.5                   |
| Zero balance                  | mV/V | <±1.0                   |
| Temperature resistance input  | Ω    | 350±50                  |
| Temperature resistance output | Ω    | $350{\pm}50$            |
| Excitation voltage            | VDC  | 5~15                    |
| Insulation resistance @50VDC  | MΩ   | >5000                   |
| Safe overload limit           | %FS  | 150                     |
| Ultimate load                 | %FS  | 200                     |
| Cable length (L)              | in   | 8 <sup>+0.2</sup><br>-0 |
| Cable type                    |      | 26 AWG 4 wires          |
| Element material              |      | Stainless Steel         |
| Seal type                     |      | IP67                    |

### WIRING



### **PART NUMBER**

| Capacity (lb) | Part Number |
|---------------|-------------|
| 50            | 8013-000-00 |



Group Four Transducers 22 Deer Park Drive E. Longmeadow, MA 01028 www.groupfourtransducers.com

Phone: (800) 419-1444 Fax: (413) 525-6182 sales@group-4.com