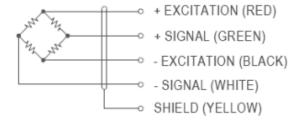

|  |
| Insulation resistance @50VDC  | МΩ       | ≥5000                                        |  |
| Safe overload limit           | %FS      | 150                                          |  |
| Ultimate load                 | %FS      | 200                                          |  |
| Cable length                  | M        | 6                                            |  |
| Cable type                    |          | 22AWG4 conductor black cable with drain wire |  |
| Seal type                     |          | IP68                                         |  |
| Element material              |          | Stainless steel                              |  |
| Bolt torque                   | lb       | 90ft                                         |  |

# **WIRING**