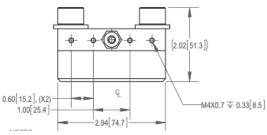

The TIB Stainless steel sensor is ideal for bulk weighing, tank weighing, silo, hopper material measurement. Often referred to as extensometers, the TIB is designed to attach to the structure to measure load.



#### **FEATURES**

- Stainless steel construction
- Environmental protection IP68
- Digital output
- Output of 1.25mV/V for 0.1mm deflection
- Special SWAGE clamp

### **APPLICATIONS**

- Tank weighing
- Silo weighing
- Hopper weighing
- Material measurement
- Anti-overload applications
- Lift up instruments
- Retrofitting

### **OUTLINE DIMENSIONS**







# **SPECIFICATIONS**

| Model                         |          | TIB                                          |  |
|-------------------------------|----------|----------------------------------------------|--|
| Output at 0.1mm deflection    | mV/V     | 1.25                                         |  |
| Zero balance                  | %FS      | ≤±5                                          |  |
| Temperature effect            |          |                                              |  |
| Zero                          | %FS/10°C | ≤±0.04                                       |  |
| Temperature range compensated | °C       | -10+40                                       |  |
| Temperature range operating   | °C       | -20+65                                       |  |
| Terminal resis