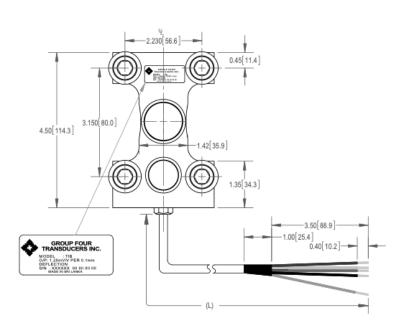

The TIB Stainless steel sensor is ideal for bulk weighing, tank weighing, silo, hopper material measurement. Often referred to as extensometers, the TIB is designed to attach to the structure to measure load.



#### **FEATURES**

- Stainless steel construction
- Environmental protection IP68
- Digital output
- Output of 1.25mV/V for 0.1mm deflection
- Special SWAGE clamp

### **APPLICATIONS**

- Tank weighing
- Silo weighing
- Hopper weighing
- Material measurement
- Anti-overload applications
- Lift up instruments
- Retrofitting

### **OUTLINE DIMENSIONS**







# **SPECIFICATIONS**

| Model                         |          | TIB                                          |  |
|-------------------------------|----------|----------------------------------------------|--|
| Output at 0.1mm deflection    | mV/V     | 1.25                                         |  |
| Zero balance                  | %FS      | ≤±5                                          |  |
| Temperature effect            |          |                                              |  |
| Zero                          | %FS/10°C | ≤±0.04                                       |  |
| Temperature range compensated | °C       | -10+40                                       |  |
| Temperature range operating   | °C       | -20+65                                       |  |
| Terminal res