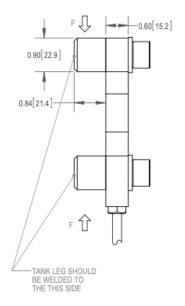

The TIB Stainless steel sensor is ideal for bulk weighing, tank weighing, silo, hopper material measurement. Often referred to as extensometers, the TIB is designed to attach to the structure to measure load.



#### **FEATURES**

- Stainless steel construction
- Environmental protection IP68
- Digital output
- Output of 1.25mV/V for 0.1mm deflection
- Special SWAGE clamp

### **APPLICATIONS**

- Tank weighing
- Silo weighing
- Hopper weighing
- Material measurement
- Anti-overload applications
- Lift up instruments
- Retrofitting

### **OUTLINE DIMENSIONS**







# **SPECIFICATIONS**

| Model                         |          | TIB                                          |  |
|-------------------------------|----------|----------------------------------------------|--|
| Output at 0.1mm deflection    | mV/V     | 1.25                                         |  |
| Zero balance                  | %FS      | ≤±5                                          |  |
| Temperature effect            |          |                                              |  |
| Zero                          | %FS/10°C | ≤±0.04                                       |  |
| Temperature range compensated | °C       | -10+40                                       |  |
| Temperature range operating   | °C       | -20+65                                       |  |
| Terminal r