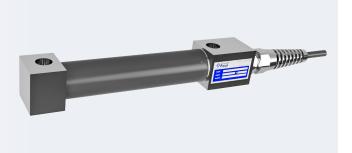

# The SDFM is a stainless steel deflection transducer ideal for installing directly on suspension components in trucks and tractors.

# **FEATURES**

Stainless steel construction

**OUTLINE DIMENSIONS** 

Environmental Protection IP67

# **APPLICATIONS**

- On board weighing
- Trucks
- Tractors
- Trailers