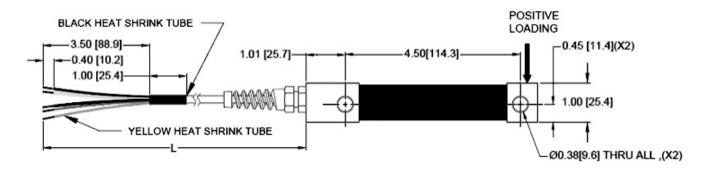

# **FEATURES**

Stainless steel construction

**OUTLINE DIMENSIONS** 

Environmental Protection IP67

#### 5.95[151.1] 3.80[96.5] 0.002 0.002 0.002 0.002 0.002 0.002 0.002 0.002 0.002 0.002 0.002 0.002 0.002 0.002 0.002 0.002 0.002 0.002 0.002 0.002 0.002 0.002 0.002