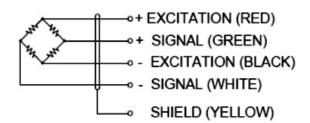

| ≤±0.008            |
| Terminal Resistance |                                              |                    |
| Input               |                                              | 350±50             |
| Output              |                                              | 350±5              |
| Excitation Voltage  | VDC                                          | 5-15               |
| Cable Type          | 22 AWG 4 Core Black PVC<br>Cable With Shield |                    |
| Cable Length (L)    | ft                                           | 10 <sup>+0.1</sup> |
| Seal Type           | IP67                                         |                    |
| Element Material    | Stainless Steel                              |                    |

# **WIRING GRAPHIC**



### **PART NUMBER**

| Capacity (lb) | Group Four Part Number |  |
|---------------|------------------------|--|
| 20            | 8007-000-01            |  |





Group Four Transducers 22 Deer Park Drive E. Longmeadow, MA 01028 www.groupfourtransducers.com

Phone: (800) 419-1444 Fax: (413) 525-6182 sales@group-4.com