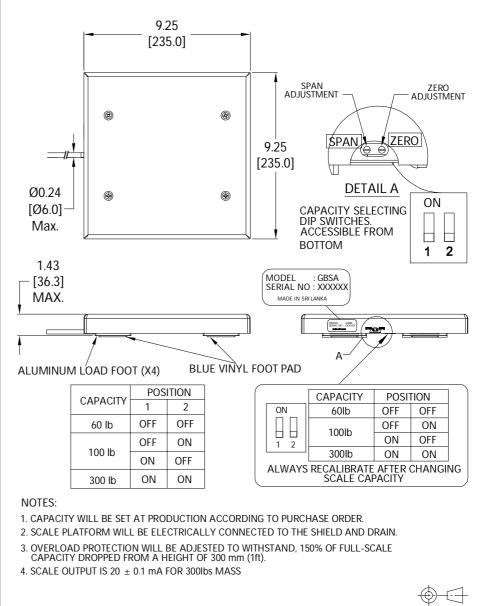

# **OUTLINE DIMENSIONS**

Phone : **(800) 419 1444** Fax : (413) 525 -6182 sales@group-4.com

## **SPECIFICATIONS**

| Model                        |           | GBSA                                            |                    |
|------------------------------|-----------|-------------------------------------------------|--------------------|
| Capacities                   |           | lb                                              | 60/ 100/ 300       |
| Full Scale Output (FS)       |           | mA                                              | 20±0.1             |
| Non- Repeatability           |           | %FS                                             | ≤±0.1              |
| Creep @ 30min,<br>for 30days |           | %FS                                             | ≤±0.017,<br>≤±0.25 |
| Zero Balance                 |           | mA                                              | 4±0.1              |
| Temperature Effect           |           |                                                 |                    |
|                              | Output    | %FS/10°C                                        | ≤±0.2              |
|                              | Zero      | %FS/10°C                                        | ≤±0.2              |
| Temperature Range            |           |                                                 |                    |
|                              | Operating | °C                                              | -10 +65            |
| Operating Humidity           |           | %RH                                             | 0-95               |
| Excitation Voltage           |           | VDC                                             | 12 25              |
| Safe Overload Limit          |           | %FS                                             | 150                |
| Cable type                   |           | 24AWG, 2 Conductor cable with shield and drain. |                    |
| Cable Length                 |           | ft                                              | See table          |