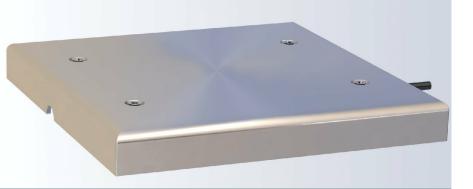

# The GBSA is a bench scale ideal for use in industrial weighing.

# FEATURES

- Capacities 60/ 100/ 300lb.
- · Stainless steel platform.
- Platform size 9.25in X 9.25in.
- Inbuilt overload protection.
- Switch selectable 4-20ma ouptut