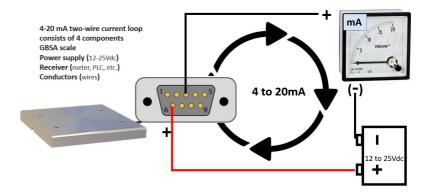

### **CONNECTION DIAGRAM**

Dimensions and specifications subject to change without notice

Group Four Transducers 22 Deer Park Drive, E. Longmeadow, MA 01028 www.groupfourtransducers.com

Phone : **(800) 419 1444** Fax : (413) 525 -6182 sales@group-4.com