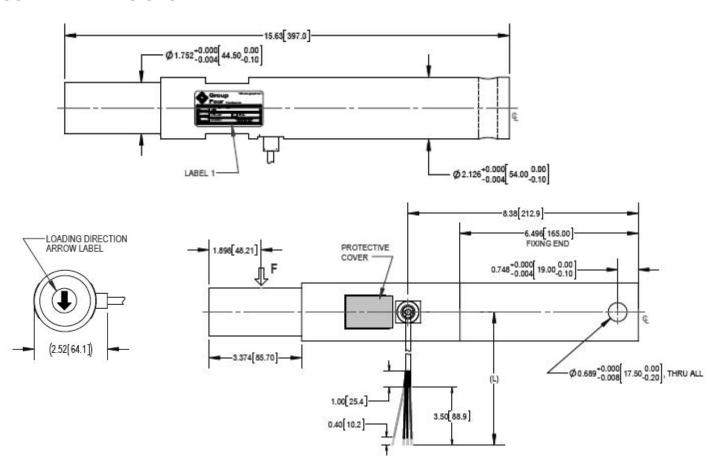

#### **FEATURES**

- Capacity 15klb
- · Stainless steel construction
- · Special design for dirt repelling
- Environmental protection IP68

## **APPLICATIONS**

- Agriculture implants
- Grain carts
- · Gravity carts
- Feed mixers
- Fertilizer
- Manure spreaders
- Washdown applications
- Floor scales

## **OUTLINE DIMENSIONS**



# **SPECIFICATIONS**

| Model                        | WPB                                       |                       |
|------------------------------|-------------------------------------------|-----------------------|
| Capacity                     | klb                                       | 15                    |
| Full Scale Output            | mV/V                                      | 0.75 ±0.1%            |
| Calibration IN mV/V/ Ω       | 9/0                                       | ≤±0.05                |
| Non Linearity                | %FS                                       | ≤±0.15                |
| Hysteresis                   | %FS                                       | ≤±0.15                |
| Creep @ 30min                | %FS