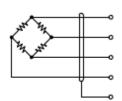

## **WIRING GRAPHIC**

- + EXCITATION (RED)
- + SIGNAL (GREEN)
- EXCITATION (BLACK)
- SIGNAL (WHITE) SHIELD (YELLOW)