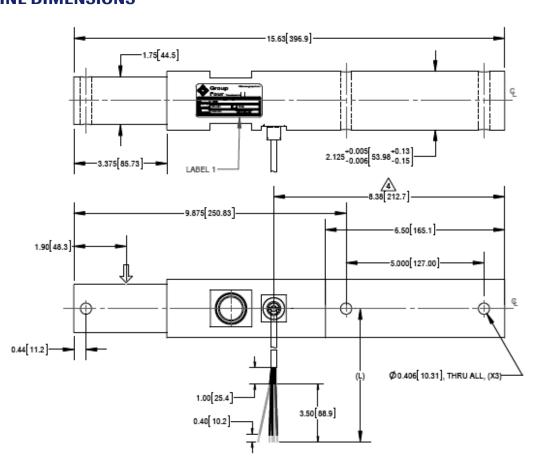

### **FEATURES**

- Capacity 10klb
- Stainless steel construction
- Special design for dirt repelling
- Environmental protection IP68

### **APPLICATIONS**

- Agriculture implants
- Grain carts
- Gravity carts
- Feed mixers
- Fertilizer and manure spreaders
- · Washdown applications
- Floor scales

### **OUTLINE DIMENSIONS**



# **SPECIFICATIONS**

| Model                        | WPBR                                      |                     |
|------------------------------|-------------------------------------------|---------------------|
| Capacity                     | klb                                       | 10                  |
| Full Scale Output            | mV/V                                      | 0.5 ±0.1%           |
| Calibration IN mV/V/ Ω       | 96                                        | ≤±0.05              |
| Non Linearity                | %FS                                       | ≤±0.1               |
| Hysteresis                   | %FS                                       | ≤±0.1               |
| Creep @ 30min                | %FS                                       | ≤±0.03