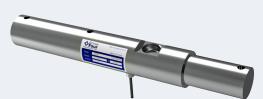

### **FEATURES**

- Capacity 10klb
- Stainless steel construction
- Special design for dirt repelling
- Environmental protection IP68