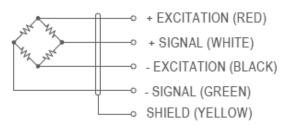

sistance @50VDC | MΩ                                        | ≥5000               |
| Safe Overload Limit          | %FS                                       | 150                 |
| Ultimate Load                | %FS                                       | 250                 |
| Cable Length (L)             | ft                                        | 21 <sup>+0.17</sup> |
| Cable Type                   | 22 AWG 4 Core Black PVC Cable with shield |                     |
| Seal Type                    | IP68                                      |                     |
| Element Material             | Stainless Steel                           |                     |
|                              |                                           |                     |

# **WIRING GRAPHIC**



# **PART NUMBER**

| Capacity (klb) | Part Number |  |
|----------------|-------------|--|
| 10             | 1059-000-00 |  |