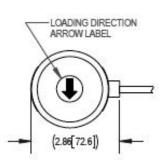

The WPBR is a specially designed weigh bar. Ideal for use in floor scales and weighing systems, grain carts, gravity carts, feed mixers, fertilizer and manure spreaders commonly found in the agriculture industry.



### **FEATURES**

- Capacity 22.5klb
- Stainless steel construction
- Special design for dirt repelling
- **Environmental protection IP68**

### **APPLICATIONS**

- Agriculture implants
- Grain carts
- Gravity carts
- Feed Mixers
- Fertilizer and manure spreaders
- Washdown applications
- Floor scales

### **OUTLINE DIMENSIONS**





# **SPECIFICATIONS**

| Model                        | WPBR                                      |                     |
|------------------------------|-------------------------------------------|---------------------|
| Capacity                     | klb                                       | 22.5                |
| Full Scale Output            | mV/V                                      | 1.125 ±0.1%         |
| Calibration IN mV/V/ Ω       | 96                                        | ≤±0.05              |
| Non Linearity                | %FS                                       | ≤±0.15              |
| Hysteresis                   | %FS                                       | ≤±0.15              |
| Creep @ 30min                | %FS                                       | ≤±0.03