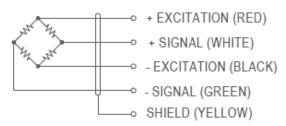

ltage           | VDC                                       | 5~15                |
| Insulation Resistance @50VDC | MΩ                                        | ≥5000               |
| Safe Overload Limit          | %FS                                       | 150                 |
| Ultimate Load                | %FS                                       | 200                 |
| Cable Length (L)             | ft                                        | 30 <sup>+0.17</sup> |
| Cable Type                   | 22 AWG 4 Core Black PVC Cable with shield |                     |
| Seal Type                    | IP68                                      |                     |
| Element Material             | Stainless Steel                           |                     |

# **WIRING GRAPHIC**



# **PART NUMBER**

| Capacity (klb) | Part Number |  |
|----------------|-------------|--|
| 22.5           | 1063-000-00 |  |