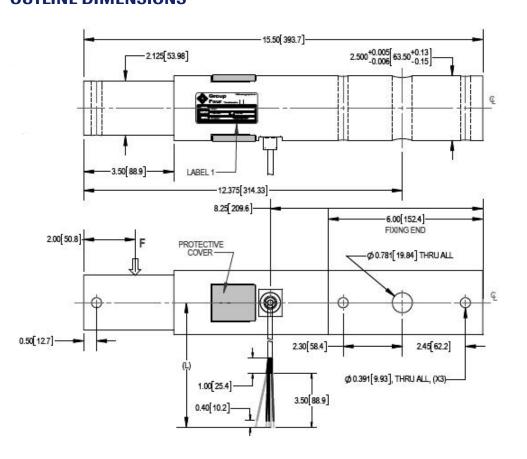

### **OUTLINE DIMENSIONS**

# **SPECIFICATIONS**

| Model                        | WPBR                                      |                     |
|------------------------------|-------------------------------------------|---------------------|
| Capacity                     | klb                                       | 22.5                |
| Full Scale Output            | mV/V                                      | 1.125 ±0.1%         |
| Calibration IN mV/V/ Ω       | 96                                        | ≤±0.05              |
| Non Linearity                | %FS                                       | ≤±0.15              |
| Hysteresis                   | %FS                                       | ≤±0.15              |
| Creep @ 30min                | %FS                                       | ≤±0.03              |
| Zero Balance                 | mV/V                                      | -0.015 to +0.020    |
| Temperature Effect           |                                           |                     |
| Output                       | %FS/10°C                                  | ≤±0.04              |
| Zero                         | %FS/ 10°C                                 | ≤±0.04              |
| Temperature Range            |                                           | ,                   |
| Compensated                  | °C                                        | -10 ~ +40           |
| Operating                    | °C                                        | -20 ~ +65           |
| Terminal Resistance          |                                           |                     |
| Input                        | Ω                                         | 386±30              |
| Output                       | Ω                                         | 350±5               |
| Excitation Voltage           | VDC                                       | 5~15                |
| Insulation Resistance @50VDC | MΩ                                        | ≥5000               |
| Safe Overload Limit          | %FS                                       | 150                 |
| Ultimate Load                | %FS                                       | 200                 |
| Cable Length (L)             | ft                                        | 30 <sup>+0.17</sup> |
| Cable Type                   | 22 AWG 4 Core Black PVC Cable with shield |                     |
| Seal Type                    | IP68                                      |                     |
| Element Material             | Stainless Steel                           |                     |